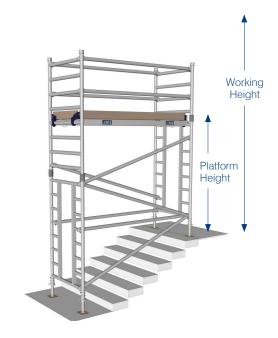

## **Stairwell Industrial Towers**

Stairwell Tower: 1.8m Long x 0.78m Wide

Working Height: 4.8m

Platform Height: 2.8m

## **Technical Information**

Base Dimensions:(L)1.8m X (W)0.78mMaximum Platform Height (ph):2.8mMaximum Working Height (wh):4.8mPlatform SWL:275kg