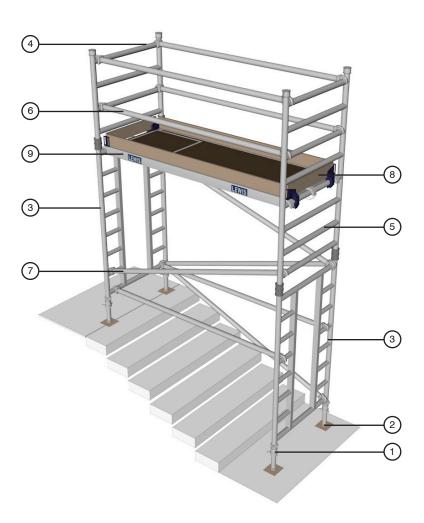

## **Tower Components**

| Item | Description                | Quantity |
|------|----------------------------|----------|
| 1    | Adjustable Legs            | 4        |
| 2    | Base Plates                | 4        |
| 3    | 2m Walk Through Frames     | 2        |
| 4    | 1m Additional Frame        | 1        |
| 5    | 2m Additional Frame        | 1        |
| 6    | 1.8m Red Horizontal Braces | 6        |
| 7    | 2.1m Blue Diagonal Braces  | 3        |
| 8    | Folding Toe Board Set      | 1        |
| 9    | 1.8m Trapdoor Platform     | 1        |